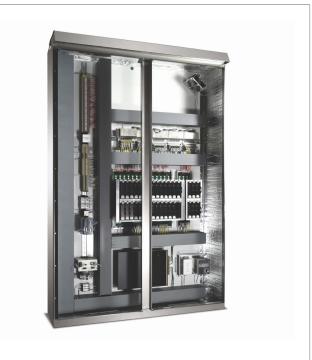

### **Description**

Orange Traffic manufactures cabinets ready to receive any ITS (Intelligent Traffic System) equipment. Available in all sizes, this cabinet is customizable for any projects and contains the required installations for optimal functionality of the cabinet, such as heaters, lighting, power, fans and more.

#### **Benefits**

- Customize your cabinet's size and functionalities depending on different needs
- Touch Safe configuration
- Advanced ergonomics for easier technician work
- Possibility of 2 doors
- Safer heater
- Available in aluminium or stainless steel
- Available for pad-mounting or pole mounting
- CSA special inspection approval according to SPE-1000