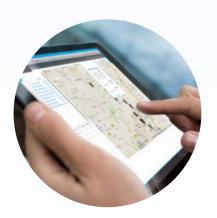

## YOUR DEVICE

Connected beacons allow you to view critical information from your computer or even your mobile device. This eliminates the need for costly diagnostic trips or wasted visits.