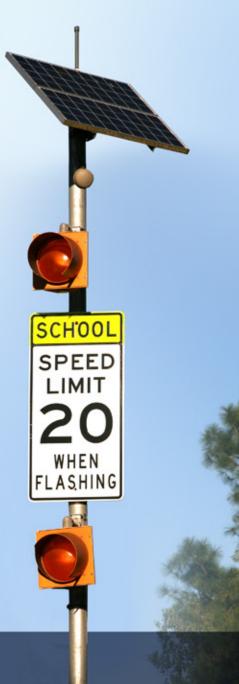

# **NEVER WASTE A DRIVE**

The Glance™ connected school beacon system makes sure you're never caught off-guard by problems with your school beacons, making monitoring and maintenance easier than ever.

# Stay Connected, Stay Informed

Our school beacon system monitors your beacon flashers and alerts you with a text or email to any problems with the power, batteries or lamps, saving you the trip to check them manually. With Glance, our cloud-based connected platform, you can supervise your school beacons and make changes to their schedules from anywhere. In the event of weather delays or other sudden schedule changes, quickly and easily override the schedule of one or all devices.

# HARDWARE + SOFTWARE

The Applied Information system utilizes an industry-leading combination of hardware and software to create complete, effective traffic solutions. The technology easily retrofits into existing beacons and includes data and software in the purchase.