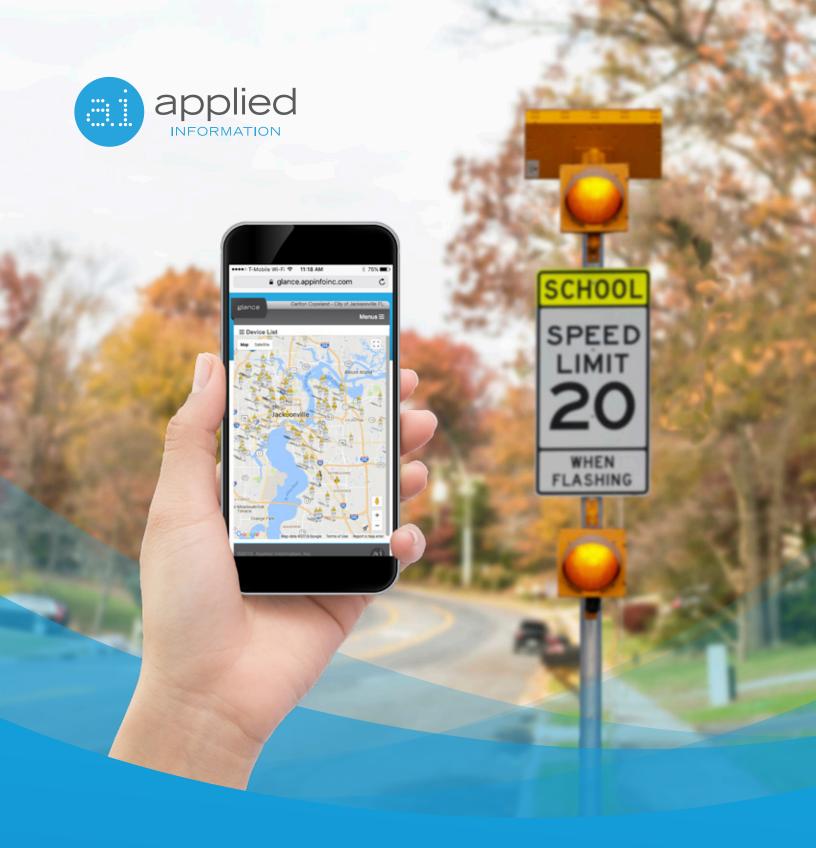

# **NEVER WASTE A DRIVE**

The Glance™ connected school beacon system makes sure you're never caught off-guard by problems with your school beacons, making monitoring and maintenance easier than ever.

# Stay Connected, Stay Informed

Our school beacon system monitors your beacon flashers and alerts you with a text or email to any problems with the power, batteries or lamps, saving you the trip to check them manually. With Glance, our cloud-based connected platform, you can supervise your school beacons and make changes to their schedules from anywhere. In the event of weather delays or other sudden schedule changes, quickly and easily override the schedule of one or all devices.

- Reduce downtime and improve response times by knowing the location and status of each unit before sending service personnel.
- Receive access to key performance indicators through Glance so you can easily analyze your school beacons' performance and create valuable reports.
- Keep your citizens happy and their children safe by making sure any school beacon failures are discovered and fixed quickly.