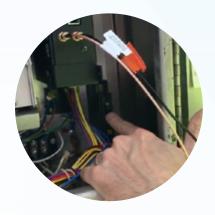

# HOW IT WORKS

The Glance™ connected school beacon system works with your existing hardware to add a new level of connectivity. Installing a small device in the cabinet enables remote access and a new level of control.

### **BEACON**

Once your beacons are connected, they use the on-board cellular modem to transmit and receive data. This connection allows for over-the-air adjustment and updates.