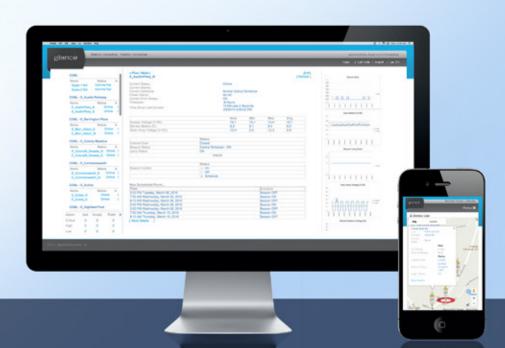

# Stay Connected, Stay Informed

Our school beacon system monitors your beacon flashers and alerts you with a text or email to any problems with the power, batteries or lamps, saving you the trip to check them manually. With Glance, our cloud-based connected platform, you can supervise your school beacons and make changes to their schedules from anywhere. In the event of weather delays or other sudden schedule changes, quickly and easily override the schedule of one or all devices.

### **Power Monitoring**

Glance lets you remotely monitor and track AC Voltage, battery back-ups and solar charge voltage. Now you can identify problems before they arise.

# **GLANCE**

Data is seamlessly passed to and from Glance, the cloud-based software that powers the beacons. Glance has an intelligent rules engine to help manage your system.

## YOUR DEVICE

Connected beacons allow you to view critical information from your computer or even your mobile device. This eliminates the need for costly diagnostic trips or wasted visits.