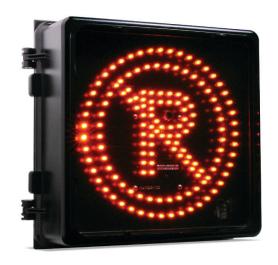

# **LED Blank Out Sign - No Parking**

## **Description**

LED No Parking Signs were created to increase visibility of road users during snow removal periods and are much more visible than a temporary fixed snow removal panel. It can be activated remotely through cellular communication or via transceiver remote control.

#### **Features**

- DC / AC Versions
- Exterior Dimensions: 12 x 12 in.
- 2 brightness degrees, automatically adjusted with natural light
- 2 row of LED lights to increase visibility and clarity of the sign
- Warranty: 5 years