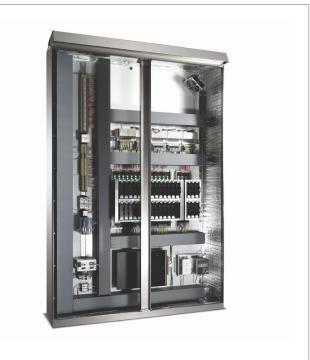

### **Description**

Orange Traffic manufactures cabinets ready to receive any ITS (Intelligent Traffic System) equipment. Available in all sizes, this cabinet is customizable for any projects and contains the required installations for optimal functionality of the cabinet, such as heaters, lighting, power, fans and more.

#### **Benefits**

- Customize your cabinet's size and functionalities depending on different needs
- Touch Safe configuration
- Advanced ergonomics for easier technician work
- Possibility of 2 doors
- Safer heater
- Available in aluminium or stainless steel
- Available for pad-mounting or pole mounting
- CSA special inspection approval according to SPE-1000