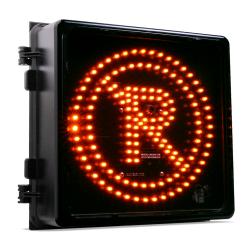

## **Orange Traffic**

Dimonoff and Orange Traffic are joining forces to create a solution to optimize the use of parking spaces, especially in the streets. This solution allows snow removal operations to be more efficient and to maximize fluidity on the roads during special events.

## **Description**

By combining Orange Traffic's LED signs and the Dimonoff SCMS platform, this solution allows you to:

- Deliver a clear message about a lasting unit;
- Access a long-range mesh network accessible through wireless gateways;
- Manage urban assets with a powerful and user-friendly platform.

## **Specifications**

- Indicators of rugged polycarbonate and aluminum assembly ready for pole mounting installation.
- Durable Orange Traffic LED panel light meeting the highest industry standards.
- Long pot mesh network on a 2.4 GHz radio signal (900 MHz optional).
- Easily configurable cellular gateway thanks to its installation application (optional Ethernet connection).
- All-in-one Dimonoff SCMS urban asset management platform designed to remotely access, monitor and control a wide variety of sensors and connected devices.