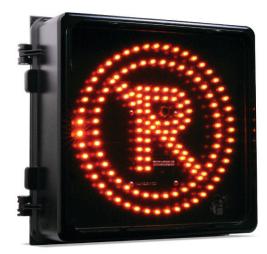

## LED Blank Out Sign -No Parking

#### **Orange Traffic**

LED No Parking Signs ensure an equitable use of roadways according to users' needs and the configuration of traffic lanes.

#### **Description**

LED No Parking Signs were created to increase visibility of road users during snow removal periods and are much more visible than a temporary fixed snow removal panel. It can be activated remotely through cellular communication or via transceiver remote control.