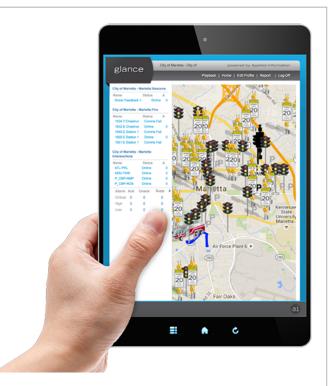

#### **Cloud-Based Access**

Wirelessly access your signal controllers from any web-connected device, including smartphones, tablets or a computer with Glance.