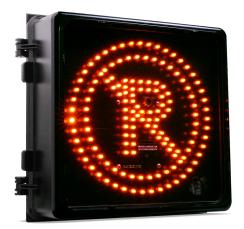

#### **Orange Traffic**

Dimonoff and Orange Traffic are joining forces to create a solution to optimize the use of parking spaces, especially in the streets. This solution allows snow removal operations to be more efficient and to maximize fluidity on the roads during special events.

#### **Description**

By combining Orange Traffic's LED signs and the Dimonoff SCMS platform, this solution allows you to:

- Deliver a clear message about a lasting unit;
- Access a long-range mesh network accessible through wireless gateways;
- Manage urban assets with a powerful and user-friendly platform.

### **Specifications**

- Indicators of rugged polycarbonate and aluminum assembly ready for pole mounting installation.
- Durable Orange Traffic LED panel light meeting the highest industry standards.
- Long pot mesh network on a 2.4 GHz radio signal (900 MHz optional).
- Easily configurable cellular gateway thanks to its installation application (optional Ethernet connection).
- All-in-one Dimonoff SCMS urban asset management platform designed to remotely access, monitor and control a wide variety of sensors and connected devices.